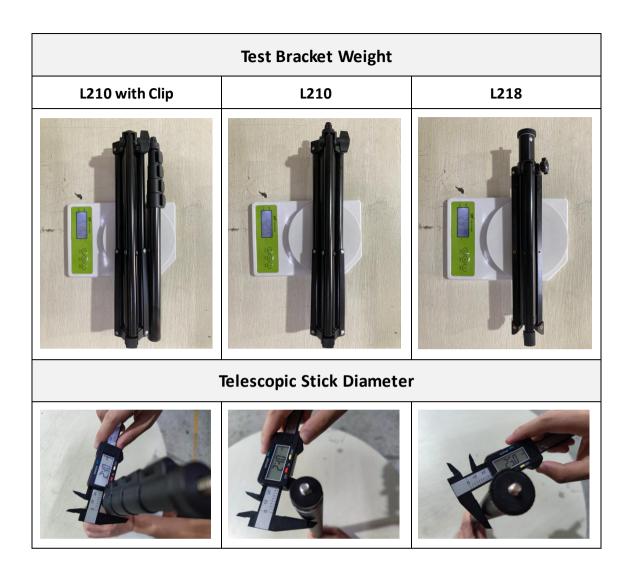

| Product Parameters                                                                                                              |                                                                                          |                                                                                           |  |
|---------------------------------------------------------------------------------------------------------------------------------|------------------------------------------------------------------------------------------|-------------------------------------------------------------------------------------------|--|
| Material:                                                                                                                       | Material:                                                                                | Material:                                                                                 |  |
| Tripod (Iron) + Telescopic Stick                                                                                                | Tripod (Iron) + Telescopic Stick                                                         | Tripod (Aluminum Alloy) +                                                                 |  |
| (Aluminum Alloy)                                                                                                                | (Aluminum Alloy)                                                                         | Telescopic Stick (Aluminum Alloy)                                                         |  |
| Weight: Overall: 516g (1.14lbs) Tripod: 261.5g (0.58lbs) Telescopic Stick: 60.5g (0.13lbs) Extension Stick: 194.0g (0.43lbs)    | Weight:                                                                                  | Weight:                                                                                   |  |
|                                                                                                                                 | Overall: 425.5g (0.94lbs) Tripod: 246.0g (0.54lbs)                                       | Overall: 251.0g (0.55lbs) Tripod: 86.5g (0.19lbs)                                         |  |
|                                                                                                                                 | Telescopic Stick: 179.0g (0.39lbs)                                                       | Telescopic Stick: 164.5g (0.36lbs)                                                        |  |
| Length: Overall: 36~175 cm (14.17~68.9 inch) Telescopic Stick: 30~126 cm (11.8~49.6 inch) Extension Stick: 33.5 cm (13.19 inch) | Length: Overall: 37.5~160 cm (14.76~63 inch) Telescopic Stick: 35~150 cm (13.78~59 inch) | Length: Overall: 33~132 cm (13~51.97 inch) Telescopic Stick: 30~126 cm (11.81~49.61 inch) |  |

# Diameter (Max)Diameter (Max)Diameter (Max)Telescopic Stick: 24.0 mm (0.94Telescopic Stick: 24.0 mm (0.94Telescopic Stick: 25.0 mm (0.98inch)inch)inch)

Note: There maybe errors in the manual measurement.