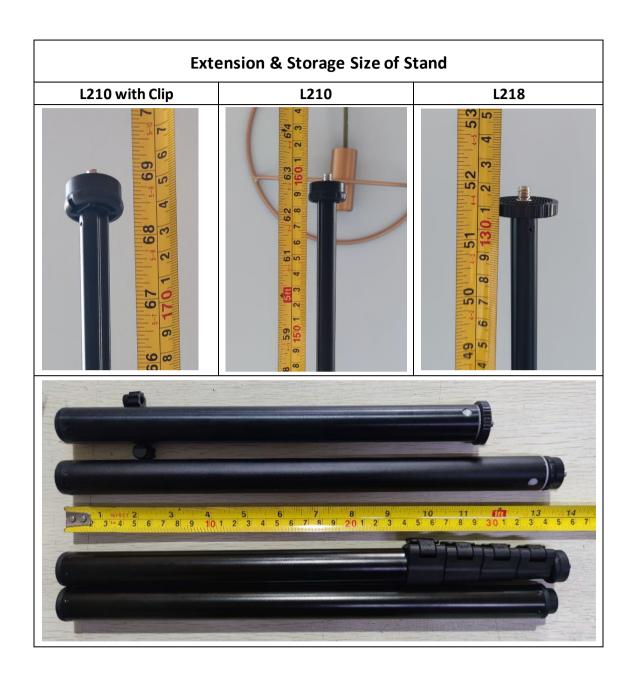

| Product Parameters                                                                                                              |                                                                                          |                                                                                           |  |
|---------------------------------------------------------------------------------------------------------------------------------|------------------------------------------------------------------------------------------|-------------------------------------------------------------------------------------------|--|
| Material:                                                                                                                       | Material:                                                                                | Material:                                                                                 |  |
| Tripod (Iron) + Telescopic Stick                                                                                                | Tripod (Iron) + Telescopic Stick                                                         | Tripod (Aluminum Alloy) +                                                                 |  |
| (Aluminum Alloy)                                                                                                                | (Aluminum Alloy)                                                                         | Telescopic Stick (Aluminum Alloy)                                                         |  |
| Weight: Overall: 516g (1.14lbs) Tripod: 261.5g (0.58lbs) Telescopic Stick: 60.5g (0.13lbs) Extension Stick: 194.0g (0.43lbs)    | Weight:                                                                                  | Weight:                                                                                   |  |
|                                                                                                                                 | Overall: 425.5g (0.94lbs) Tripod: 246.0g (0.54lbs)                                       | Overall: 251.0g (0.55lbs) Tripod: 86.5g (0.19lbs)                                         |  |
|                                                                                                                                 | Telescopic Stick: 179.0g (0.39lbs)                                                       | Telescopic Stick: 164.5g (0.36lbs)                                                        |  |
| Length: Overall: 36~175 cm (14.17~68.9 inch) Telescopic Stick: 30~126 cm (11.8~49.6 inch) Extension Stick: 33.5 cm (13.19 inch) | Length: Overall: 37.5~160 cm (14.76~63 inch) Telescopic Stick: 35~150 cm (13.78~59 inch) | Length: Overall: 33~132 cm (13~51.97 inch) Telescopic Stick: 30~126 cm (11.81~49.61 inch) |  |