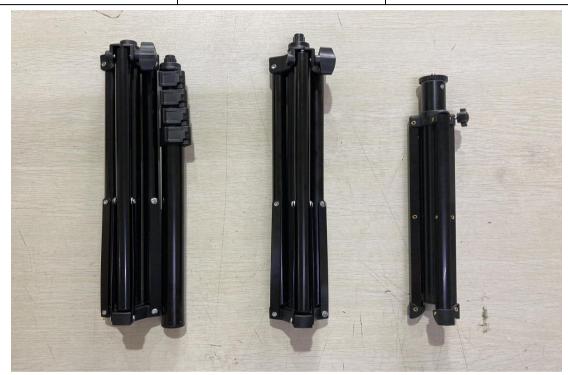

## AIXPI Tripod Stand for Ring Light, Camera, Smartphone

| 180CM (73-INCH) Aluminum Tripod for Professional Camera | 170CM (67-INCH)) Portable<br>Selfie Tripod for<br>Smartphone, Gopro, DSLR | 150CM (59-Inch) Extensible Tripod for Smartphone, Gopro, DSLR & Professional Camera |
|---------------------------------------------------------|---------------------------------------------------------------------------|-------------------------------------------------------------------------------------|
| Product ID: 9301077                                     | Product ID: 9309901                                                       | Product ID: 9304251                                                                 |
| Name: L210 with Clip                                    | Name: L210                                                                | Name: L218                                                                          |

| Product Parameters                                                                                                              |                                                                                          |                                                                                           |  |
|---------------------------------------------------------------------------------------------------------------------------------|------------------------------------------------------------------------------------------|-------------------------------------------------------------------------------------------|--|
| Material:                                                                                                                       | Material:                                                                                | Material:                                                                                 |  |
| Tripod (Iron) + Telescopic Stick                                                                                                | Tripod (Iron) + Telescopic Stick                                                         | Tripod (Aluminum Alloy) +                                                                 |  |
| (Aluminum Alloy)                                                                                                                | (Aluminum Alloy)                                                                         | Telescopic Stick (Aluminum Alloy)                                                         |  |
| Weight: Overall: 516g (1.14lbs) Tripod: 261.5g (0.58lbs) Telescopic Stick: 60.5g (0.13lbs) Extension Stick: 194.0g (0.43lbs)    | Weight:                                                                                  | Weight:                                                                                   |  |
|                                                                                                                                 | Overall: 425.5g (0.94lbs) Tripod: 246.0g (0.54lbs)                                       | Overall: 251.0g (0.55lbs) Tripod: 86.5g (0.19lbs)                                         |  |
|                                                                                                                                 | Telescopic Stick: 179.0g (0.39lbs)                                                       | Telescopic Stick: 164.5g (0.36lbs)                                                        |  |
| Length: Overall: 36~175 cm (14.17~68.9 inch) Telescopic Stick: 30~126 cm (11.8~49.6 inch) Extension Stick: 33.5 cm (13.19 inch) | Length: Overall: 37.5~160 cm (14.76~63 inch) Telescopic Stick: 35~150 cm (13.78~59 inch) | Length: Overall: 33~132 cm (13~51.97 inch) Telescopic Stick: 30~126 cm (11.81~49.61 inch) |  |