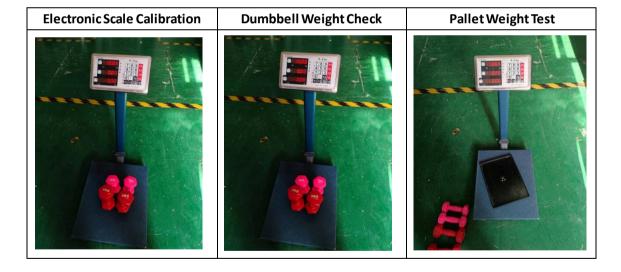

# Load Test L210 with Clip L210 L218 Current Weight: 4KG L218 Current Weight: 8KG Current Weight: 8KG Current Weight: 8KG

L210

L210 with Clip

Bracket Assembly

L210 with Clip

L210

L218

http://ohotter.xyz:18080/